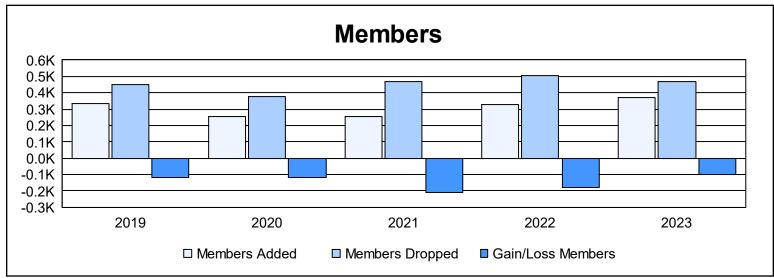

| Year      | New<br>Clubs | Dropped<br>Clubs | Gain/<br>Loss<br>Clubs | New<br>Members | Charter<br>Members | Reinstate<br>Members | Transfer<br>Members | Total<br>Member<br>Added | Total<br>Members<br>Dropped | Gain/<br>Loss<br>Members |
|-----------|--------------|------------------|------------------------|----------------|--------------------|----------------------|---------------------|--------------------------|-----------------------------|--------------------------|
| 2018-2019 | 0            | 1                | -1                     | 287            | 6                  | 21                   | 20                  | 334                      | 451                         | -117                     |
| 2019-2020 | 0            | 1                | -1                     | 222            | 1                  | 15                   | 18                  | 256                      | 375                         | -119                     |
| 2020-2021 | 1            | 6                | -5                     | 175            | 34                 | 16                   | 32                  | 257                      | 466                         | -209                     |
| 2021-2022 | 0            | 7                | -7                     | 280            | 2                  | 26                   | 19                  | 327                      | 506                         | -179                     |
| 2022-2023 | 0            | 4                | -4                     | 334            | 4                  | 19                   | 15                  | 372                      | 470                         | -98                      |
| Average   | 0            | 4                | -4                     | 260            | 9                  | 19                   | 21                  | 309                      | 454                         | -144                     |