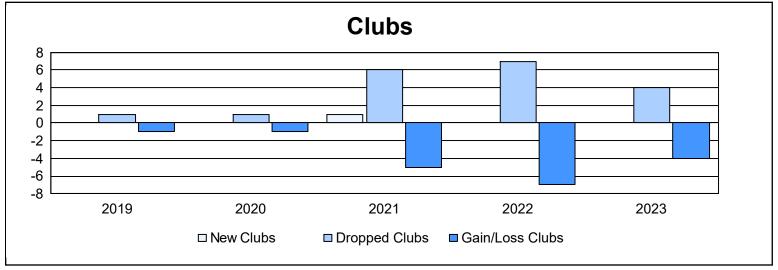

| Year      | New<br>Clubs | Dropped<br>Clubs | Gain/<br>Loss<br>Clubs | New<br>Members | Charter<br>Members | Reinstate<br>Members | Transfer<br>Members | Total<br>Member<br>Added | Total<br>Members<br>Dropped | Gain/<br>Loss<br>Members |
|-----------|--------------|------------------|------------------------|----------------|--------------------|----------------------|---------------------|--------------------------|-----------------------------|--------------------------|
| 2018-2019 | 0            | 1                | -1                     | 287            | 6                  | 21                   | 20                  | 334                      | 451                         | -117                     |
| 2019-2020 | 0            | 1                | -1                     | 222            | 1                  | 15                   | 18                  | 256                      | 375                         | -119                     |
| 2020-2021 | 1            | 6                | -5                     | 175            | 34                 | 16                   | 32                  | 257                      | 466                         | -209                     |
| 2021-2022 | 0            | 7                | -7                     | 280            | 2                  | 26                   | 19                  | 327                      | 506                         | -179                     |
| 2022-2023 | 0            | 4                | -4                     | 334            | 4                  | 19                   | 15                  | 372                      | 470                         | -98                      |
| Average   | 0            | 4                | -4                     | 260            | 9                  | 19                   | 21                  | 309                      | 454                         | -144                     |